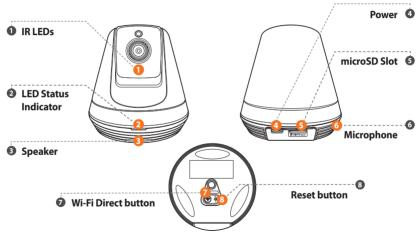

# WISENET SMARTCAM

**Quick Start Guide** 

# What's in the box



※ Please do not lose the camera mounting screw when you open the package contents. The camera mounting screw is needed when you mount the camera onto the bracket.

# **System Requirements**



Wi-Fi 802.11 b/g/n
Recommended : 3.5Mbps or higher



v iOS 8 or higherv Android OS 5.0 or higher



Windows 7/8 or higherMac 10.7 or higher

### **Mobile Application**



#### **Camera Overview**



# **Camera setup and registration**



Plug-in the power adapter to the wall and connect the camera as shown.

#### **Mounting the Camera**



#### **Mounting the Camera**



#### **LED Status Guide**



#### SAMSUNG WiseNet