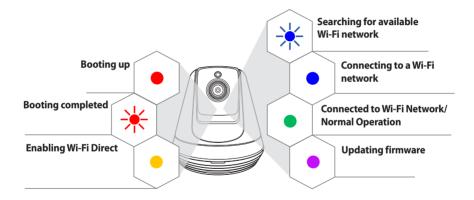

# WISENET SMARTCAM

**Quick Start Guide** 

# What's in the box



※ Please do not lose the camera mounting screw when you open the package contents. The camera mounting screw is needed when you mount the camera onto the bracket.

# **System Requirements**



Wi-Fi 802.11 b/g/n
Recommended : 3.5Mbps or higher



v iOS 8 or higherv Android OS 5.0 or higher



Windows 7/8 or higherMac 10.7 or higher

### **Mobile Application**



#### **Camera Overview**



# **Camera setup and registration**



Plug-in the power adapter to the wall and connect the camera as shown.

#### **Mounting the Camera**



#### **Mounting the Camera**



#### **LED Status Guide**



#### SAMSUNG WiseNet