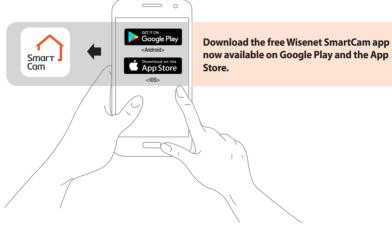

# WISENET SMARTCAM

**Quick Start Guide** 

# What's in the box



※ Please do not lose the camera mounting screw when you open the package contents. The camera mounting screw is needed when you mount the camera onto the bracket.

# **System Requirements**



Wi-Fi 802.11 b/g/n
Recommended : 3.5Mbps or higher



v iOS 8 or higherv Android OS 5.0 or higher



Windows 7/8 or higherMac 10.7 or higher

### **Mobile Application**



#### **Camera Overview**



# **Camera setup and registration**



Plug-in the power adapter to the wall and connect the camera as shown.

#### **Mounting the Camera**



#### **Mounting the Camera**



#### **LED Status Guide**



#### SAMSUNG WiseNet