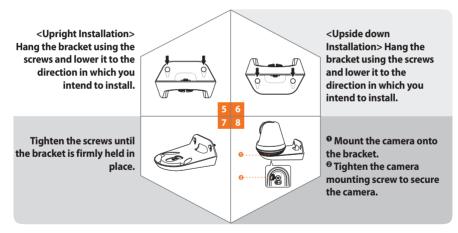

# WISENET SMARTCAM

**Quick Start Guide** 

# What's in the box



※ Please do not lose the camera mounting screw when you open the package contents. The camera mounting screw is needed when you mount the camera onto the bracket.

# **System Requirements**



Wi-Fi 802.11 b/g/n
Recommended : 3.5Mbps or higher



v iOS 8 or higherv Android OS 5.0 or higher



Windows 7/8 or higherMac 10.7 or higher

### **Mobile Application**



#### **Camera Overview**



# **Camera setup and registration**



Plug-in the power adapter to the wall and connect the camera as shown.

#### **Mounting the Camera**



#### **Mounting the Camera**



#### **LED Status Guide**



#### SAMSUNG WiseNet