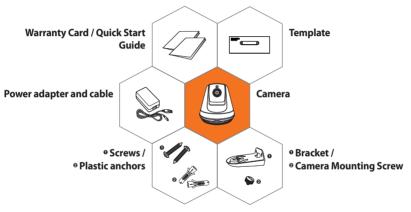

# What's in the box

※ Please do not lose the camera mounting screw when you open the package contents. The camera mounting screw is needed when you mount the camera onto the bracket.