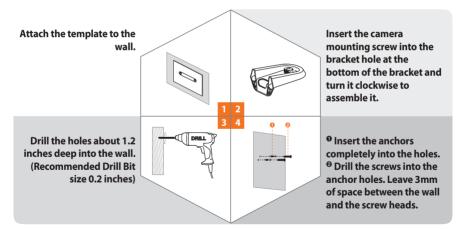

# WISENET SMARTCAM

**Quick Start Guide** 

# What's in the box



※ Please do not lose the camera mounting screw when you open the package contents. The camera mounting screw is needed when you mount the camera onto the bracket.

# **System Requirements**



Wi-Fi 802.11 b/g/n
Recommended : 3.5Mbps or higher



v iOS 8 or higherv Android OS 5.0 or higher



Windows 7/8 or higherMac 10.7 or higher

### **Mobile Application**



#### **Camera Overview**



# **Camera setup and registration**



Plug-in the power adapter to the wall and connect the camera as shown.

#### **Mounting the Camera**



#### **Mounting the Camera**



#### **LED Status Guide**



#### SAMSUNG WiseNet