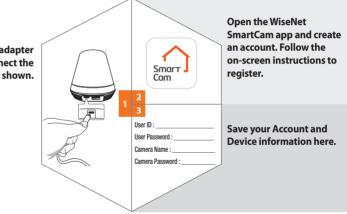

# **Camera setup and registration**

Plug-in the power adapter to the wall and connect the camera as shown.